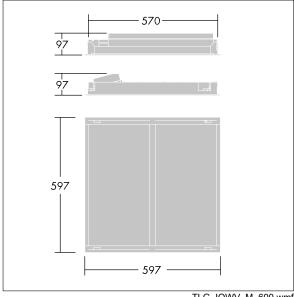

Dimensions: 597 x 597 x 97 mm Luminaire input power: 30 W Luminaire luminous flux: 3050 lm Luminaire efficacy: 102 lm/W

Weight: 3.8 kg

TLG IQWV F PDBCEILING.jpg

TLG\_IQWV\_M\_600.wmf

This product contains a light source of energy efficiency class D.