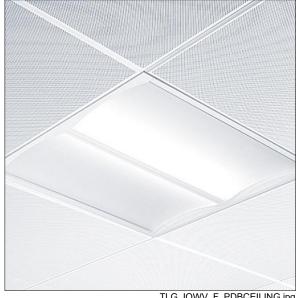

## **IQ** Wave

Recessed modular, direct LED luminaire. Electronic, fixed output control gear. Class I electrical, IP44 IP20, IK03. Body: highly reflective steel. Frame and end caps: polycarbonate. Diffuser: polycarbonate with aluminium heatsink. Gear tray: powder coated white steel. Suitable for lay in or pull up (with accessory) installation. Complete with 3000K LED

Dimensions: 597 x 597 x 97 mm Luminaire input power: 30 W Luminaire luminous flux: 3050 lm Luminaire efficacy: 102 lm/W

Weight: 3.8 kg

TLG IQWV F PDBCEILING.jpg

TLG\_IQWV\_M\_600.wmf

This product contains a light source of energy efficiency class D.