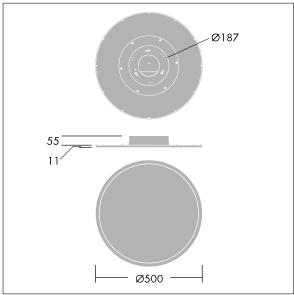

Dimensions: Ø500 x 55 mm Luminaire input power: 42 W Luminaire luminous flux: 3374 lm Luminaire efficacy: 80 lm/W

Weight: 4.5 kg

TLG\_OMGC\_M\_3400.wmf

This product contains a light source of energy efficiency class E.