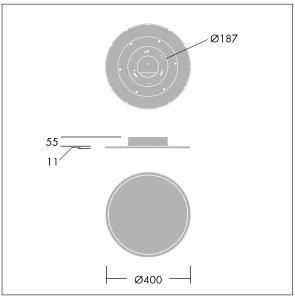

Dimensions: Ø400 x 55 mm Luminaire input power: 33 W Luminaire luminous flux: 2649 lm Luminaire efficacy: 80 lm/W

Weight: 3.3 kg

TLG\_OMGC\_M\_2800.wmf

This product contains a light source of energy efficiency class E.