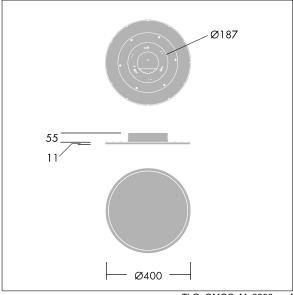

Dimensions: Ø400 x 55 mm Luminaire input power: 33 W Luminaire luminous flux: 2649 lm Luminaire efficacy: 80 lm/W Weight: 3.3 kg

 $|H()\rangle$ 

TLG\_OMGC\_F\_PDB.jpg

TLG\_OMGC\_M\_2800.wmf

This product contains a light source of energy efficiency class E.