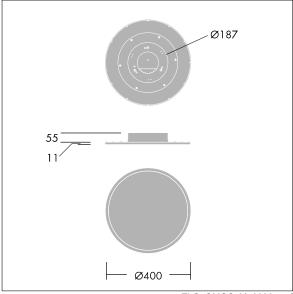

Dimensions: Ø400 x 55 mm Luminaire input power: 33 W Luminaire luminous flux: 2649 lm Luminaire efficacy: 80 lm/W Weight: 3.3 kg

 $|H()\rangle$ 

TLG\_OMGC\_F\_PDB.jpg

TLG\_OMGC\_M\_2800.wmf

This product contains a light source of energy efficiency class E.