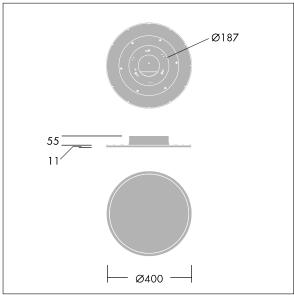

Dimensions: Ø400 x 55 mm Luminaire input power: 33 W Luminaire luminous flux: 2649 lm Luminaire efficacy: 80 lm/W

Weight: 3.3 kg

TLG\_OMGC\_M\_2800.wmf

This product contains a light source of energy efficiency class E.