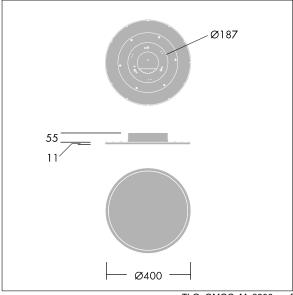

Dimensions: Ø400 x 55 mm Luminaire input power: 33 W Luminaire luminous flux: 2649 lm Luminaire efficacy: 80 lm/W Weight: 3.3 kg

TLG\_OMGC\_F\_PDB.jpg

TLG\_OMGC\_M\_2800.wmf

This product contains a light source of energy efficiency class E.