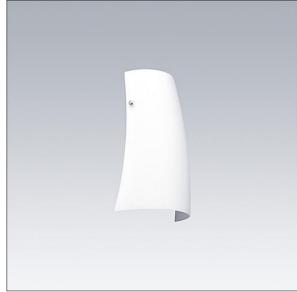

## 96642771 LYRIC DECO LED1550-830 HF MWA-R OP

A stylish, curving tubular wall mounted LED luminaire with fixed output control gear. Class I electrical, IP20. Diffuser: opal glass. Complete with 3000K LED.

Dimensions: 200 x 95 x 300 mm Luminaire input power: 12.4 W Luminaire luminous flux: 1550 lm Luminaire efficacy: 125 lm/W Weight: 1.4 kg

TLG\_LYRD\_F\_WALLPDB.jpg

This product contains a light source of energy efficiency class C.