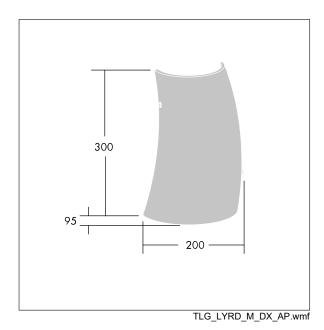

Dimensions: 200 x 95 x 300 mm Luminaire input power: 12.4 W Luminaire luminous flux: 1550 lm Luminaire efficacy: 125 lm/W Weight: 1.4 kg

TLG\_LYRD\_F\_WALLPDB.jpg

This product contains a light source of energy efficiency class C.