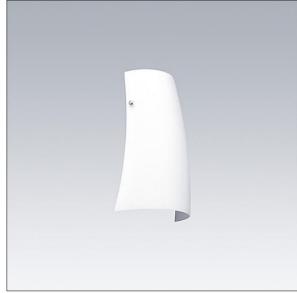

## 96642767 LYRIC DECO LED1550-840 HF MWA-R OP

A stylish, curving tubular wall mounted LED luminaire with fixed output control gear. Class I electrical, IP20. Diffuser: opal glass. Complete with 4000K LED.