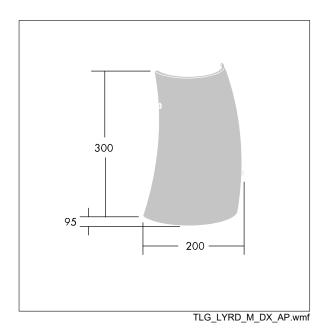

Dimensions: 200 x 95 x 300 mm Luminaire input power: 12.4 W Luminaire luminous flux: 1550 lm Luminaire efficacy: 125 lm/W Weight: 1.4 kg

TLG\_LYRD\_F\_WALLPDB.jpg

This product contains a light source of energy efficiency class C.