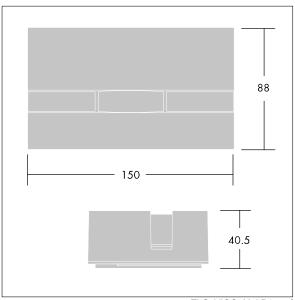

Dimensions: 150 x 90 x 40 mm Luminaire input power: 4.7 W Luminaire luminous flux: 200 lm Luminaire efficacy: 43 lm/W

Weight: 0.71 kg

TLG\_VIOO\_M\_LD1.wmf

This product contains a light source of energy efficiency class F.