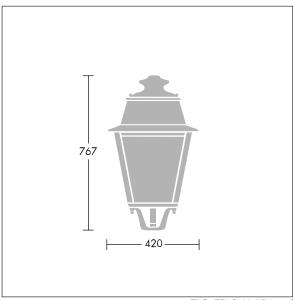

Dimensions: 420 x 420 x 767 mm Luminaire input power: 77 W

Weight: 8.6 kg Scx: 0.145 m<sup>2</sup>

TLG\_EPLS\_M\_LD1.wmf

This product contains a light source of energy efficiency class D.

All values marked with an \* are rated values. Thorn uses tried and tested components from leading suppliers, however there may be isolated instances of technology-related failures of individual LEDs during the rated product lifetime. International standards set the tolerance in initial flux and connected load at ±10%. Unless stated otherwise, the values apply to an ambient temperature of 25°C.