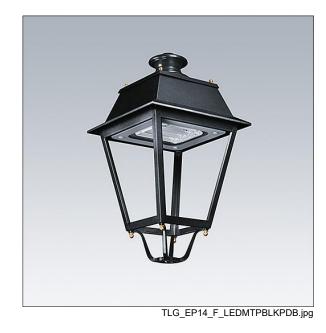

## **EP 145 LED**

## 96269195 EP 145 LED 36L70 SC 730 RS/MTP

## **EP 145 LED**

A 19th Century styled post top lantern with 36 LEDs driven at 700mA with Street & Comfort optic. Class II electrical (this product is not earthed), IP66, IK08. Body: stainless steel, painted black (close to RAL9005). Canopy: GRP/Polyester, black (close to RAL9005) finish. Enclosure: 5mm thick tempered glass. Complete with 3000K LED