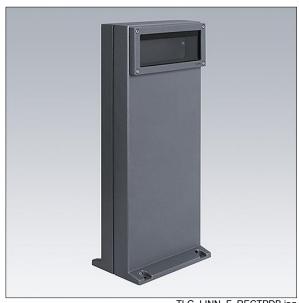

### Linn

A rectangular, Recessed LED luminaire for pathway lighting applications. Electronic, fixed output control gear. Class I electrical, IP65, IK10. Body: die-cast aluminium, painted dark grey (Akzo Nobel 900). Glass: tempered glass, 8mm thick. Recessed housing (required, to be ordered separately): polypropylene. Complete with 3200K LED

Dimensions: 102 x 229 x 92 mm

Weight: 0.67 kg Equipped with:

Frosted glass frame for rectangular Linn luminaire.

Equipped with:

Bollard mounting accessory for Linn rectangular luminaires. Body: die-cast aluminium, powder coated dark grey.