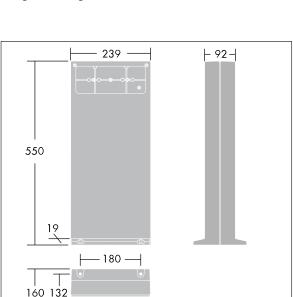

Dimensions: 239 x 92 x 550 mm

Weight: 4.35 kg

TLG\_LINN\_M\_LDBOLCOMF.wmf

Ø10 (x4)

TLG\_LINN\_F\_RECTPDB.jpg