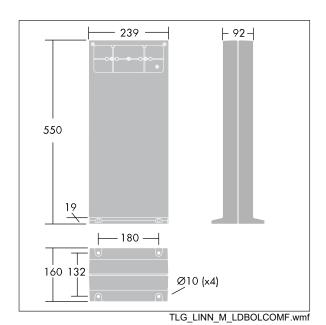

96262126 LINN RCT LED 6L50 832

- + 96262133 LINN RCT FR GL FRAME
- + 96264336 LINN RCT BOLLARD EXTENSION

IP65 | IK10 | ⊕ | **C €** | 850°C | **T**<sub>a</sub>35

## Linn

A rectangular, Recessed LED luminaire for pathway lighting applications. Electronic, fixed output control gear. Class I electrical, IP65, IK10. Body: die-cast aluminium, painted dark grey (Akzo Nobel 900). Glass: tempered glass, 8mm thick. Recessed housing (required, to be ordered separately): polypropylene. Complete with 3200K LED

Dimensions: 102 x 229 x 92 mm

Weight: 0.67 kg Equipped with:

Frosted glass frame for rectangular Linn luminaire.

Equipped with:

Bollard mounting accessory for Linn rectangular luminaires. Body: die-cast aluminium, powder coated dark grey.

Dimensions: 239 x 92 x 550 mm

Weight: 4.35 kg



TLG\_LINN\_F\_RECTPDB.jpg