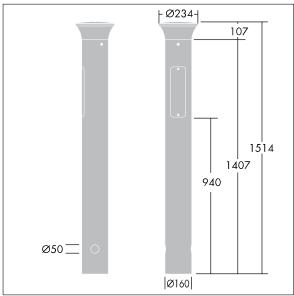

Dimensions: 160 x 160 x 1017 mm Luminaire input power: 8.9 W

Weight: 9.5 kg

TLG\_ADLB\_M\_SLIM\_MRG.wmf

This product contains a light source of energy efficiency class D.

All values marked with an \* are rated values. Thorn uses tried and tested components from leading suppliers, however there may be isolated instances of technology-related failures of individual LEDs during the rated product lifetime. International standards set the tolerance in initial flux and connected load at ±10%. Unless stated otherwise, the values apply to an ambient temperature of 25°C.