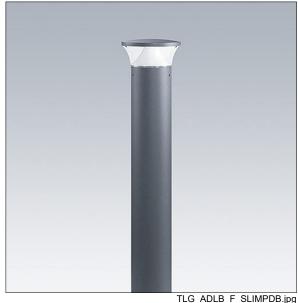

## Thor Bollard

An elegant vandal resistant radially symmetric slim bollard with high performance optic. For Electronic, fixed output control gear. IP66 Electrical Class I. Column and Base: aluminium (EW AW 6060). Canopy: die-cast aluminium (EN AC 44300). Diffuser: Clear anti UV polycarbonate. Gear Box: polycarbonate. Canopy and Column colour: powder coated anthracite (close to RAL7043) (close to RAL7043). RGB decorative lit band at the base of the head to be easily set at installation. Integral presence detector for on/off control. Ready to install prewired luminaire. Connection box required, to be ordered separately. Complete with 3000K LED