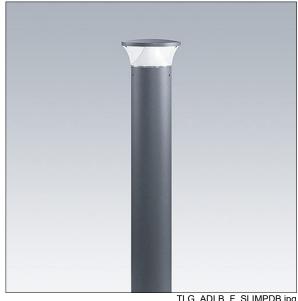

## Thor Bollard

An elegant vandal resistant radially symmetric slim bollard with high performance optic. For Electronic, fixed output control gear. IP66 Electrical Class I. Column and Base: aluminium (EW AW 6060). Canopy: die-cast aluminium (EN AC 44300). Diffuser: Clear anti UV polycarbonate. Gear Box: polycarbonate. Canopy and Column colour: powder coated anthracite (close to RAL7043) (close to RAL7043). RGB decorative lit band at the base of the head to be easily set at installation. Integral presence detector for on/off control. Ready to install prewired luminaire. Connection box required, to be ordered separately. Complete with 4000K LED

Dimensions: 160 x 160 x 1017 mm Luminaire input power: 8.9 W

Weight: 9.5 kg

TLG ADLB F SLIMPDB.jpg

TLG\_ADLB\_M\_SLIM\_MRG.wmf

This product contains a light source of energy efficiency class D.

All values marked with an \* are rated values. Thorn uses tried and tested components from leading suppliers, however there may be isolated instances of technology-related failures of individual LEDs during the rated product lifetime. International standards set the tolerance in initial flux and connected load at ±10%. Unless stated otherwise, the values apply to an ambient temperature of 25°C.