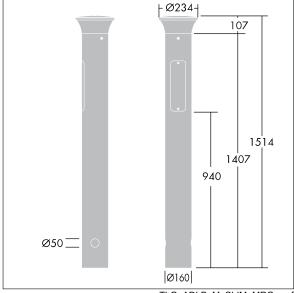

Dimensions: 160 x 160 x 1017 mm Luminaire input power: 8.9 W

Weight: 9.5 kg

TLG ADLB F SLIMPDB.jpg

TLG\_ADLB\_M\_SLIM\_MRG.wmf

This product contains a light source of energy efficiency class D.

All values marked with an \* are rated values. Thorn uses tried and tested components from leading suppliers, however there may be isolated instances of technology-related failures of individual LEDs during the rated product lifetime. International standards set the tolerance in initial flux and connected load at ±10%. Unless stated otherwise, the values apply to an ambient temperature of 25°C.