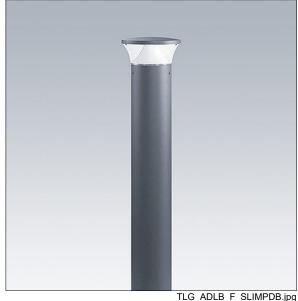

## Thor Bollard

An elegant vandal resistant radially symmetric slim bollard with high performance optic. For Electronic, fixed output control gear. IP66 Electrical Class I. Column and Base: aluminium (EW AW 6060). Canopy: die-cast aluminium (EN AC 44300). Diffuser: Clear anti UV polycarbonate. Gear Box: polycarbonate. Canopy and Column colour: powder coated anthracite (close to RAL7043) (close to RAL7043). RGB decorative lit band at the base of the head to be easily set at installation. Ready to install prewired luminaire. Connection box required, to be ordered separately. Complete with 3000K LED