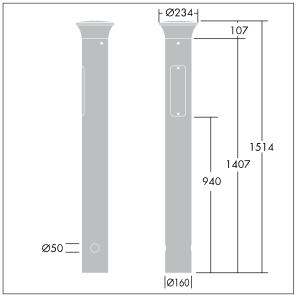

Dimensions: 160 x 160 x 1017 mm Luminaire input power: 8.9 W

Weight: 9.3 kg

TLG ADLB F SLIMPDB.jpg

TLG\_ADLB\_M\_SLIM\_MRG.wmf

This product contains a light source of energy efficiency class D.

All values marked with an \* are rated values. Thorn uses tried and tested components from leading suppliers, however there may be isolated instances of technology-related failures of individual LEDs during the rated product lifetime. International standards set the tolerance in initial flux and connected load at ±10%. Unless stated otherwise, the values apply to an ambient temperature of 25°C.