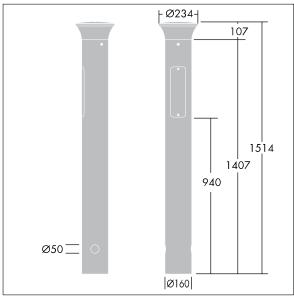

Dimensions: 160 x 160 x 1017 mm Luminaire input power: 8.9 W

Weight: 9.3 kg

TLG ADLB F SLIMPDB.jpg

TLG\_ADLB\_M\_SLIM\_MRG.wmf

This product contains a light source of energy efficiency class D.

All values marked with an \* are rated values. Thorn uses tried and tested components from leading suppliers, however there may be isolated instances of technology-related failures of individual LEDs during the rated product lifetime. International standards set the tolerance in initial flux and connected load at ±10%. Unless stated otherwise, the values apply to an ambient temperature of 25°C.