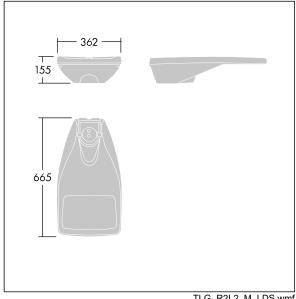

Dimensions: 655 x 362 x 155 mm Luminaire input power: 72 W Luminaire luminous flux: 11306 lm Luminaire efficacy: 157 lm/W

Weight: 9.56 kg Scx: 0.05 m<sup>2</sup>

TLG\_R2L2\_F\_SPDB.jpg

TLG\_R2L2\_M\_LDS.wmf