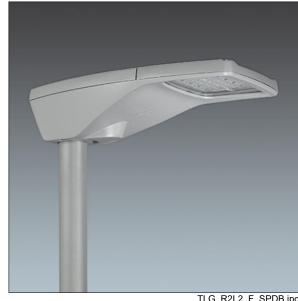

## R2L2

A small size LED road lighting lantern with 48 LEDs driven at 500mA with Wet Road optic. LED driver Programmable. Class I electrical, IP66, IK08. Housing: die-cast aluminium (EN AC-44300), powder coated textured light grey. Enclosure: tempered flat glass. Screws: stainless steel, Ecolubric® treated. Post top (Ø60/76mm, tilted 0°/5°/10°) or lateral (Ø34/42/49/60mm, tilted 0°/-5°/-10°/-15°) Complete with 4000K LED. mounting.

Dimensions: 655 x 362 x 155 mm Luminaire input power: 72 W Luminaire luminous flux: 11306 lm Luminaire efficacy: 157 lm/W

Weight: 9.56 kg Scx: 0.05 m<sup>2</sup>

TLG\_R2L2\_F\_SPDB.jpg

TLG\_R2L2\_M\_LDS.wmf