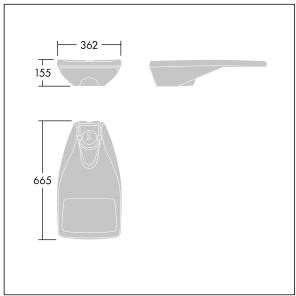

Dimensions: 655 x 362 x 155 mm Luminaire input power: 72 W Luminaire luminous flux: 11306 lm Luminaire efficacy: 157 lm/W

Weight: 9.56 kg Scx: 0.05 m<sup>2</sup>

TLG\_R2L2\_F\_SPDB.jpg

TLG\_R2L2\_M\_LDS.wmf