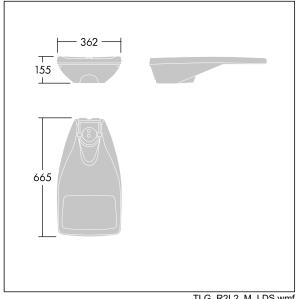

Dimensions: 655 x 362 x 155 mm Luminaire input power: 50 W Luminaire luminous flux: 8231 lm Luminaire efficacy: 165 lm/W

Weight: 9.56 kg Scx: 0.05 m<sup>2</sup>

TLG\_R2L2\_F\_SPDB.jpg

TLG\_R2L2\_M\_LDS.wmf