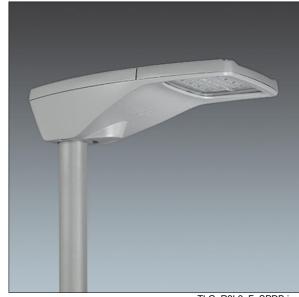

## R2L2

A small size LED road lighting lantern with 48 LEDs driven at 350mA with Road & Comfort optic. LED driver Programmable. Class I electrical, IP66, IK08. Housing: diecast aluminium (EN AC-44300), powder coated textured light grey. Enclosure: tempered flat glass. Screws: stainless steel, Ecolubric® treated. Post top (Ø60/76mm, tilted 0°/5°/10°) or lateral (Ø34/42/49/60mm, tilted 0°/-5°/-10°/-Complete with 4000K LED. 15°) mounting.

Dimensions: 655 x 362 x 155 mm Luminaire input power: 50 W Luminaire luminous flux: 8231 lm Luminaire efficacy: 165 lm/W

Weight: 9.56 kg Scx: 0.05 m<sup>2</sup>

TLG\_R2L2\_F\_SPDB.jpg

TLG\_R2L2\_M\_LDS.wmf