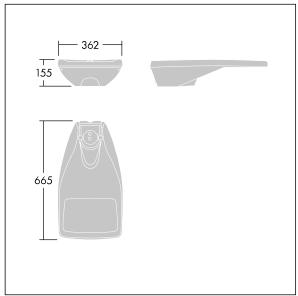

Dimensions: 655 x 362 x 155 mm Luminaire input power: 28 W Luminaire luminous flux: 3846 lm Luminaire efficacy: 137 lm/W

Weight: 9.08 kg Scx: 0.05 m<sup>2</sup>

TLG\_R2L2\_F\_SPDB.jpg

TLG\_R2L2\_M\_LDS.wmf