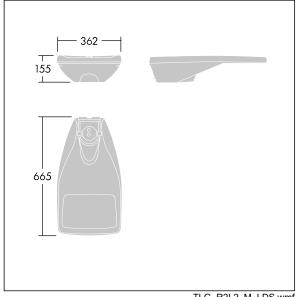

Dimensions: 655 x 362 x 155 mm Luminaire input power: 101 W Luminaire luminous flux: 14915 lm Luminaire efficacy: 148 lm/W

Weight: 9.97 kg Scx: 0.05 m<sup>2</sup>

TLG\_R2L2\_F\_SPDB.jpg

TLG\_R2L2\_M\_LDS.wmf