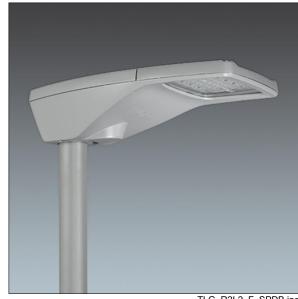

## R2L2

A small size LED road lighting lantern with 48 LEDs driven at 700mA with Wide Road optic. LED driver Programmable. Class I electrical, IP66, IK08. Housing: die-cast aluminium (EN AC-44300), powder coated textured light grey. Enclosure: tempered flat glass. Screws: stainless steel, Ecolubric® treated. Post top (Ø60/76mm, tilted 0°/5°/10°) or lateral (Ø34/42/49/60mm, tilted 0°/-5°/-10°/-15°) mounting. Complete with 4000K LED.

Dimensions: 655 x 362 x 155 mm Luminaire input power: 101 W Luminaire luminous flux: 14915 lm Luminaire efficacy: 148 lm/W

Weight: 9.97 kg Scx: 0.05 m<sup>2</sup>

TLG\_R2L2\_F\_SPDB.jpg

TLG\_R2L2\_M\_LDS.wmf