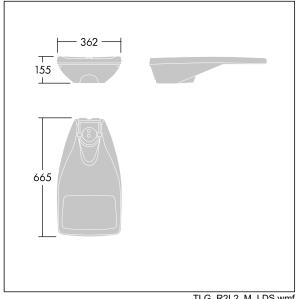

Dimensions: 655 x 362 x 155 mm Luminaire input power: 100.1 W Luminaire luminous flux: 16037 Im Luminaire efficacy: 160 lm/W

Weight: 9.97 kg Scx: 0.05 m<sup>2</sup>

TLG\_R2L2\_M\_LDS.wmf

This product contains light sources of energy efficiency classes D, E.