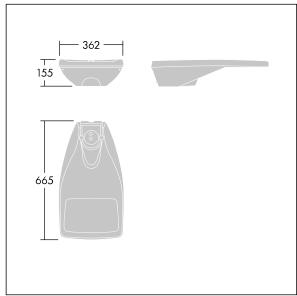

Dimensions: 655 x 362 x 155 mm Luminaire input power: 100.1 W Luminaire luminous flux: 16037 Im Luminaire efficacy: 160 lm/W

Weight: 9.97 kg Scx: 0.05 m<sup>2</sup>

TLG\_R2L2\_M\_LDS.wmf

This product contains light sources of energy efficiency classes D, E.