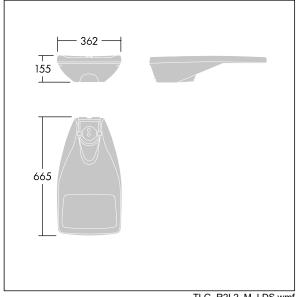

Dimensions: 655 x 362 x 155 mm Luminaire input power: 72 W Luminaire luminous flux: 11294 lm Luminaire efficacy: 157 lm/W

Weight: 9.56 kg Scx: 0.05 m<sup>2</sup>

TLG\_R2L2\_F\_SPDB.jpg

TLG\_R2L2\_M\_LDS.wmf