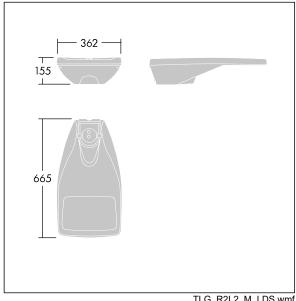

Dimensions: 655 x 362 x 155 mm Luminaire input power: 70.6 W Luminaire luminous flux: 12024 lm Luminaire efficacy: 170 lm/W

Weight: 9.56 kg Scx: 0.05 m<sup>2</sup>

TLG\_R2L2\_M\_LDS.wmf

This product contains light sources of energy efficiency classes D, E.