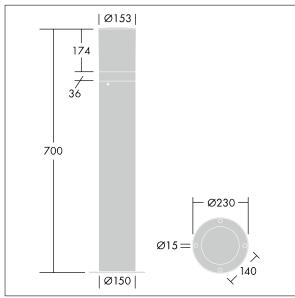

Dimensions: Ø150 x 700 mm Luminaire input power: 14 W

Weight: 4.15 kg

TLG\_DCOB\_M\_BOLN.wmf

This product contains a light source of energy efficiency class F.

All values marked with an \* are rated values. Thorn uses tried and tested components from leading suppliers, however there may be isolated instances of technology-related failures of individual LEDs during the rated product lifetime. International standards set the tolerance in initial flux and connected load at ±10%. Unless stated otherwise, the values apply to an ambient temperature of 25°C.