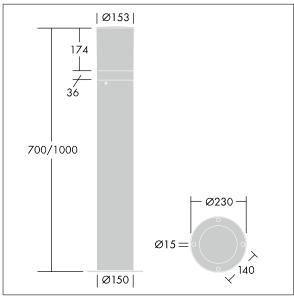

Dimensions: Ø150 x 1000 mm Luminaire input power: 14 W

Weight: 5.45 kg

TLG\_DCOB\_M\_BOL.wmf

This product contains a light source of energy efficiency class F.

All values marked with an \* are rated values. Thorn uses tried and tested components from leading suppliers, however there may be isolated instances of technology-related failures of individual LEDs during the rated product lifetime. International standards set the tolerance in initial flux and connected load at ±10%. Unless stated otherwise, the values apply to an ambient temperature of 25°C.