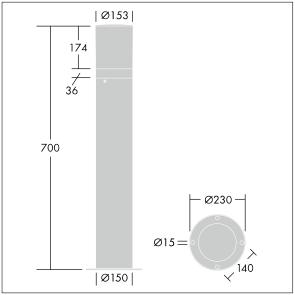

Dimensions: Ø150 x 700 mm Luminaire input power: 14 W Weight: 4.15 kg

TLG\_DCOL\_F\_LEDBOLLARDLIT.jpg

|H()|

TLG\_DCOB\_M\_BOLN.wmf

This product contains a light source of energy efficiency class F.

All values marked with an \* are rated values. Thorn uses tried and tested components from leading suppliers, however there may be isolated instances of technology-related failures of individual LEDs during the rated product lifetime. International standards set the tolerance in initial flux and connected load at ±10%. Unless stated otherwise, the values apply to an ambient temperature of 25°C.