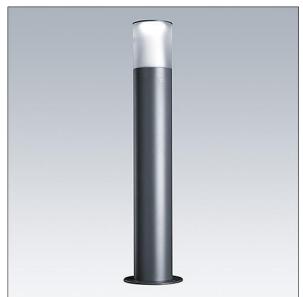

## D-CO LED Bollard

A timeless LED bollard. Electronic, fixed output control gear. Class I electrical, IP65. Top and body: aluminium powder coated grey 900. Diffuser: semi-opal anti-UV polycarbonate. Suitable for flange mounting or with root spike (available separately). Complete with 3000K LED

Dimensions: Ø150 x 700 mm Luminaire input power: 14 W Weight: 4.15 kg

TLG\_DCOL\_F\_LEDBOLLARDLIT.jpg

|H()|

TLG\_DCOB\_M\_BOLN.wmf

This product contains a light source of energy efficiency class F.

All values marked with an \* are rated values. Thorn uses tried and tested components from leading suppliers, however there may be isolated instances of technology-related failures of individual LEDs during the rated product lifetime. International standards set the tolerance in initial flux and connected load at ±10%. Unless stated otherwise, the values apply to an ambient temperature of 25°C.