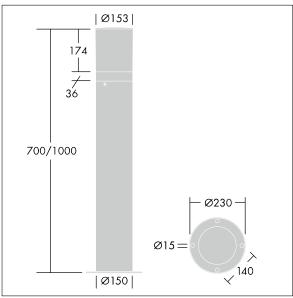

Dimensions: Ø150 x 1000 mm Luminaire input power: 14 W

Weight: 5.45 kg

TLG\_DCOB\_M\_BOL.wmf

This product contains a light source of energy efficiency class F.

All values marked with an \* are rated values. Thorn uses tried and tested components from leading suppliers, however there may be isolated instances of technology-related failures of individual LEDs during the rated product lifetime. International standards set the tolerance in initial flux and connected load at ±10%. Unless stated otherwise, the values apply to an ambient temperature of 25°C.