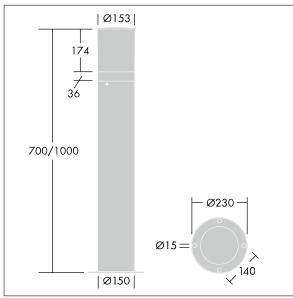

Dimensions: Ø150 x 1000 mm Luminaire input power: 14 W

Weight: 5.45 kg

TLG\_DCOB\_M\_BOL.wmf

This product contains a light source of energy efficiency class F.

All values marked with an \* are rated values. Thorn uses tried and tested components from leading suppliers, however there may be isolated instances of technology-related failures of individual LEDs during the rated product lifetime. International standards set the tolerance in initial flux and connected load at ±10%. Unless stated otherwise, the values apply to an ambient temperature of 25°C.