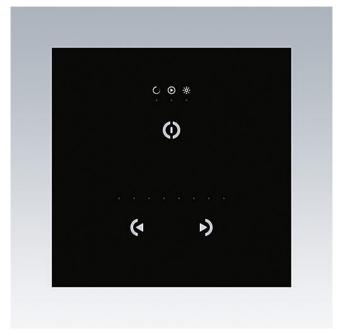

### **Design notes**

The Sensa DMX touch screen Controller features 3 touch sensitive buttons for the control of colour, scene setting and intensity. 1 port available for remote triggering

#### **Functional description**

The Sensa DMX TS is a standalone DMX Controller with a white or black glass front, for control of up to 128 DMX channels and recall of up to 24 dynamic or static scenes.