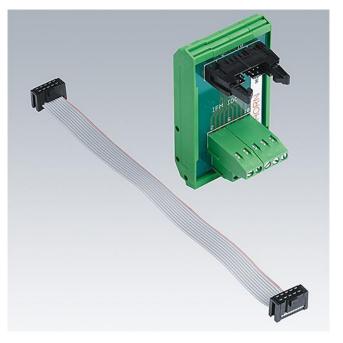

## **SENSA DMX ADAPTOR PORT X8**

8 port trigger adaptor for DIN rail Art. no. 96261604

## **Application**

8-port adaptor (DIN rail mounting) for remote recall of lighting scenarios. The adaptor connects to the DMX Controllers (96261598 and 96261600) and enables its remote control from external equipments of the installation, such as external clock, push buttons, presence detectors, controlled relays, etc.

## **Functional description**

- DIN rail mounting
- Supplied complete with ribbon cable

| <b>-</b> |    |      | 4.4  |
|----------|----|------|------|
| ı ec     | nn | ıcaı | data |
|          |    |      |      |