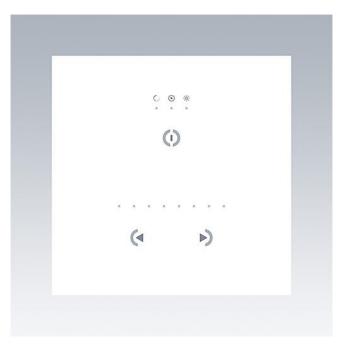

## **Design notes**

The Sensa DMX touch screen Controller features 3 touch sensitive buttons for the control of colour, scene setting and intensity.

1 port available for remote triggering

## **Functional description**

The Sensa DMX TS is a standalone DMX Controller with a white or black glass front, for control of up to 128 DMX channels and recall of up to 24 dynamic or static scenes.

The device is supplied ready to use with 8 pre-set scenes and can be individually programmed using the supplied software CD and the USB cable. The power supply is also included with the product.