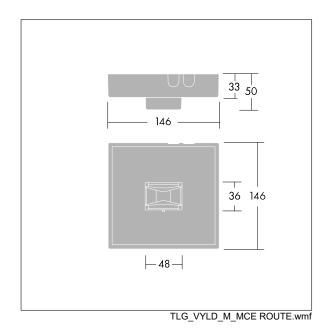

Luminaire input power: 4 W Dimensions: 146 x 146 x 34 mm Weight: 1 kg

TLG\_VSTR\_F\_MSC\_side\_ExD\_ESC\_WH.jpg

H()

All values marked with an \* are rated values. Thorn uses tried and tested components from leading suppliers, however there may be isolated instances of technology-related failures of individual LEDs during the rated product lifetime. International standards set the tolerance in initial flux and connected load at ±10%. Unless stated otherwise, the values apply to an ambient temperature of 25°C.Risk group