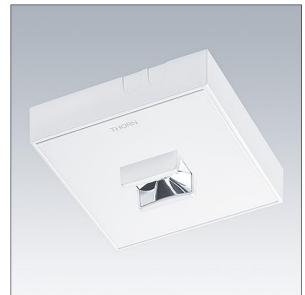

#### Voyager Star

High performance, surface mounted LED emergency lighting luminaire, with escape route optic.. Housing: aluminium die casting alloy, powder coated white (close to RAL9016). Gear tray: galvanised. Lens: polycarbonate. IP40. Luminaire can be installed quickly and maintained without tools. Electrical connection (230VAC) via maximum 2.5mm<sup>2</sup> cable, loop in - loop out possible. Optimum thermal management via heat sink. Maintained mode: +5°C to +30°C, non-maintained mode: +5°C to +35°C; power supply:220-240 V AC (+/- 10%), 50-60 Hz Complete with LEDs..