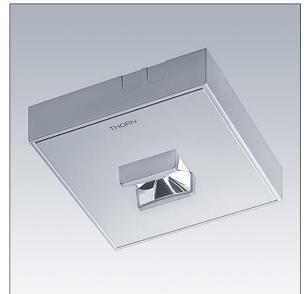

#### Voyager Star

High performance, surface mounted LED emergency lighting luminaire, with escape route optic.. Housing: aluminium die casting alloy, powder coated silver grey (close to RAL 9006). Gear tray: galvanised. Lens: polycarbonate. IP40,. Luminaire can be installed quickly and maintained without tools. Electrical connection (230VAC) via maximum 2.5mm<sup>2</sup> cable, loop in - loop out possible. Optimum thermal management via heat sink. Maintained mode: +5°C to +30°C, non-maintained mode: +5°C to +35°C; power supply:220-240 V AC (+/- 10%), 50-60 Hz Complete with LEDs..