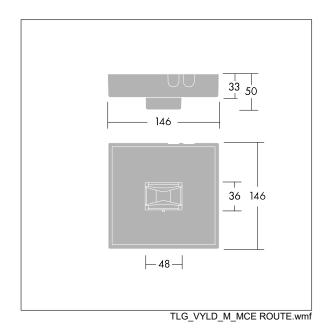

Luminaire input power: 4 W Dimensions: 146 x 146 x 34 mm Weight: 1 kg

TLG\_VSTR\_F\_MSC\_side\_ExD\_ESC\_SR.jpg

1 H( )

All values marked with an \* are rated values. Thorn uses tried and tested components from leading suppliers, however there may be isolated instances of technology-related failures of individual LEDs during the rated product lifetime. International standards set the tolerance in initial flux and connected load at ±10%. Unless stated otherwise, the values apply to an ambient temperature of 25°C.