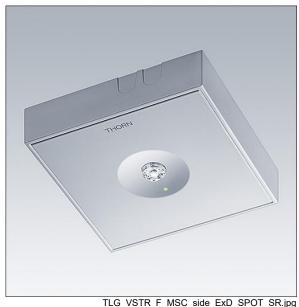

## **Voyager Star**

## Voyager Star

High performance, surface mounted LED emergency lighting luminaire, with spot lighting optic. Housing: aluminium die casting alloy, powder coated silver grey (close to RAL 9006). Gear tray: galvanised. Lens: polycarbonate. IP40,. Luminaire can be installed quickly and maintained without tools. Electrical connection (230VAC) via maximum 2.5mm2 cable, loop in - loop out possible. Optimum thermal management via heat sink. Maintained mode: +5°C to +30°C, non-maintained mode: +5°C to +35°C; power supply:220-240 V AC (+/- 10%), 50-60 Hz Complete with LEDs..