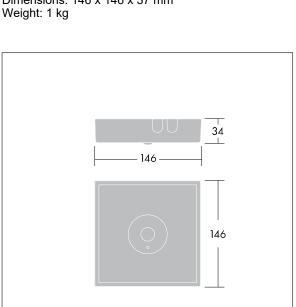

Luminaire input power: 4 W Dimensions: 146 x 146 x 37 mm

TLG\_VYLD\_M\_MCE SPOT.wmf