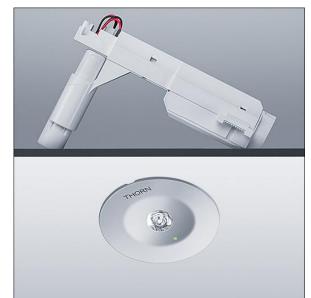

#### Voyager Star

High performance, ceiling recessed LED emergency lighting luminaire, with open area optic.. Housing: aluminium die casting alloy, powder coated silver grey (close to RAL 9006). Gear box for mounting in ceiling recess:. IP20\_IP40. Lens: polycarbonate. Luminaire can be installed quickly and maintained without tools. Electrical connection (230VAC) via maximum 2.5mm<sup>2</sup> cable, loop in loop out possible. Optimum thermal management via heat sink. Suitable for recessed installation in concrete casting surround (please order separately). Complete with LEDs.. Ceiling cutout Ø68mm in ceiling thicknesses 1-25mm.