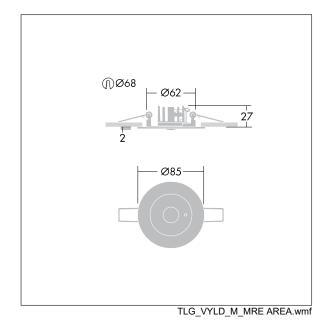

#### Voyager Star

High performance, ceiling recessed LED emergency lighting luminaire, with open area optic.. Housing: aluminium die casting alloy, powder coated silver grey (close to RAL 9006). Gear box for mounting in ceiling recess:. IP20\_IP40. Lens: polycarbonate. Luminaire can be installed quickly and maintained without tools. Electrical connection (230VAC) via maximum 2.5mm<sup>2</sup> cable, loop in loop out possible. Optimum thermal management via heat sink. Suitable for recessed installation in concrete casting surround (please order separately). Complete with LEDs.. Ceiling cutout Ø68mm in ceiling thicknesses 1-25mm.

Luminaire input power: 4 W Dimensions: Ø85 x 2 mm Weight: 1 kg

TLG\_VSTR\_F\_MRCR\_E3D\_ANT\_SR.jpg

1 H( )

All values marked with an \* are rated values. Thorn uses tried and tested components from leading suppliers, however there may be isolated instances of technology-related failures of individual LEDs during the rated product lifetime. International standards set the tolerance in initial flux and connected load at ±10%. Unless stated otherwise, the values apply to an ambient temperature of 25°C.Risk group