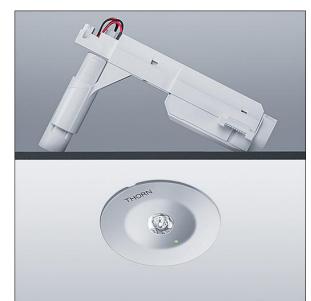

## Voyager Star

High performance, ceiling recessed LED emergency lighting luminaire, with open area optic.. Housing: aluminium die casting alloy, powder coated silver grey (close to RAL 9006). Gear box for mounting in ceiling recess:. IP20\_IP40,. Lens: polycarbonate. Luminaire can be installed quickly and maintained without tools. Electrical connection (230VAC) via maximum 2.5mm<sup>2</sup> cable, loop in loop out possible. Optimum thermal management via heat sink. Suitable for recessed installation in concrete casting surround (please order separately). Complete with LEDs.. Ceiling cutout Ø68mm in ceiling thicknesses 1-25mm.