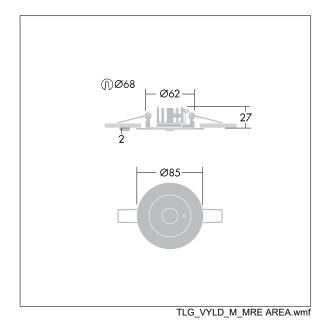

## Voyager Star

High performance, ceiling recessed LED emergency lighting luminaire, with open area optic.. Housing: aluminium die casting alloy, powder coated silver grey (close to RAL 9006). Gear box for mounting in ceiling recess:. IP20\_IP40,. Lens: polycarbonate. Luminaire can be installed quickly and maintained without tools. Electrical connection (230VAC) via maximum 2.5mm<sup>2</sup> cable, loop in loop out possible. Optimum thermal management via heat sink. Suitable for recessed installation in concrete casting surround (please order separately). Complete with LEDs.. Ceiling cutout Ø68mm in ceiling thicknesses 1-25mm.

Luminaire input power: 4 W Dimensions: Ø85 x 2 mm Weight: 1 kg

TLG\_VSTR\_F\_MRCR\_E3D\_ANT\_SR.jpg

All values marked with an \* are rated values. Thorn uses tried and tested components from leading suppliers, however there may be isolated instances of technology-related failures of individual LEDs during the rated product lifetime. International standards set the tolerance in initial flux and connected load at ±10%. Unless stated otherwise, the values apply to an ambient temperature of 25°C.