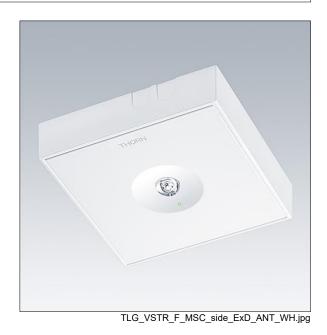

## Voyager Star

High performance, surface mounted LED emergency lighting luminaire, with open area optic.. Housing: aluminium die casting alloy, powder coated white (close to RAL9016). Gear tray: galvanised. Lens: polycarbonate. IP40,. Luminaire can be installed quickly and maintained without tools. Electrical connection (230VAC) via maximum 2.5mm² cable, loop in - loop out possible. Optimum thermal management via heat sink. Maintained mode: +5°C to +30°C, non-maintained mode: +5°C to +35°C; power supply:220-240 V AC (+/- 10%), 50-60 Hz Complete with LEDs..