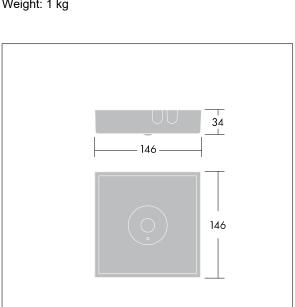

Luminaire input power: 4 W Dimensions: 146 x 146 x 34 mm

Weight: 1 kg

TLG\_VYLD\_M\_MCE AREA.wmf