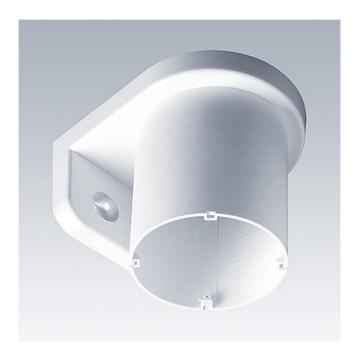

## SWITCHLITE KIT WALL SLDM ADJ

Wall Mounting kit Art. no. 96239827

## Technical data

| Dimensions       | Ø 86mm, height: 110mm, size from the wall: 125mm |
|------------------|--------------------------------------------------|
| Housing material | Flame retardant ABS                              |
| Weight           | Approx. 0.5 kg                                   |