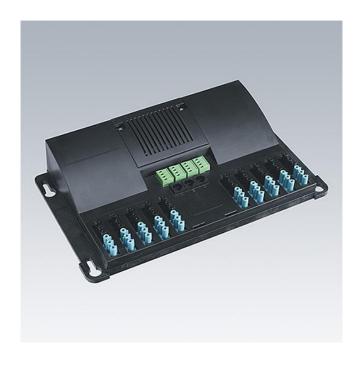

## **CONNECT DUC10 DALI**

CONNECT 3 channel distribution unit Art. no. 96239815

## Application

A simple wiring aid to help reduce the cost of installing a lighting system. The DUC10 controls up to 10 luminaires. The unit is a 3 channel device, channel A has 4 luminaire outputs, channel B has 2 luminaire outputs and channel C has 4 luminaire outputs. There are corresponding DALI inputs on each channel for presence detectors (RJ45) and SELV switch inputs via pluggable connectors. Additional pluggable connections allow the testing of emergency fittings and connections for corridor hold. The DUC10 can be configured to work in various combinations.