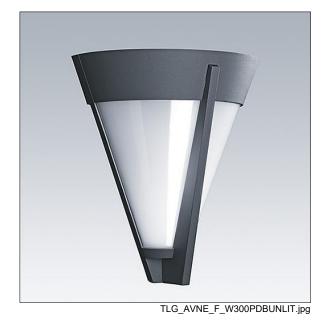

## Avenue Wall 300 II

Avenue Deco wall light. Class II electrical (this product is not earthed), IP65, with opal polycarbonate bowl. Complete with integral control gear and 14W LED source. Complete with 3000K LED