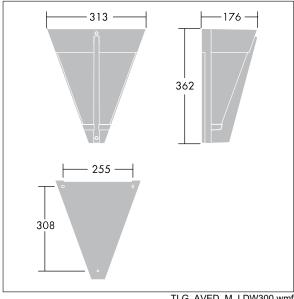

Dimensions: 313 x 176 x 362 mm Luminaire input power: 15 W

Weight: 3.42 kg

TLG\_AVED\_M\_LDW300.wmf

This product contains a light source of energy efficiency class D.

All values marked with an \* are rated values. Thorn uses tried and tested components from leading suppliers, however there may be isolated instances of technology-related failures of individual LEDs during the rated product lifetime. International standards set the tolerance in initial flux and connected load at ±10%. Unless stated otherwise, the values apply to an ambient temperature of 25°C.