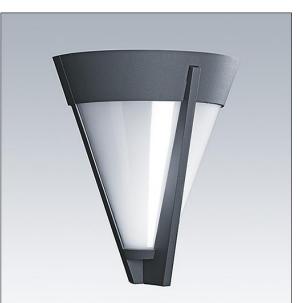

## Avenue Wall 300 II

Avenue Deco wall light. Class II electrical (this product is not earthed), IP65, with opal polycarbonate bowl. Complete with integral control gear and 14W LED source. Complete with 3000K LED