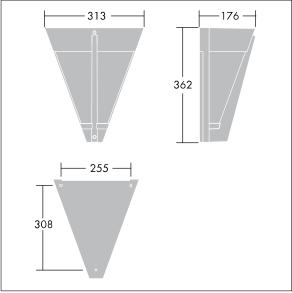

Dimensions: 313 x 176 x 362 mm Luminaire input power: 15 W Weight: 3.42 kg

TLG\_AVNE\_F\_W300PDBUNLIT.jpg

THOR

TLG\_AVED\_M\_LDW300.wmf

This product contains a light source of energy efficiency class D.

All values marked with an \* are rated values. Thorn uses tried and tested components from leading suppliers, however there may be isolated instances of technology-related failures of individual LEDs during the rated product lifetime. International standards set the tolerance in initial flux and connected load at ±10%. Unless stated otherwise, the values apply to an ambient temperature of 25°C.