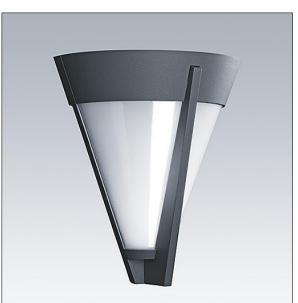

## Avenue Wall 300 II

Avenue Deco wall light. Class II electrical (this product is not earthed), IP65, with opal polycarbonate bowl. Complete with integral control gear and 14W LED source. Complete with 4000K LED