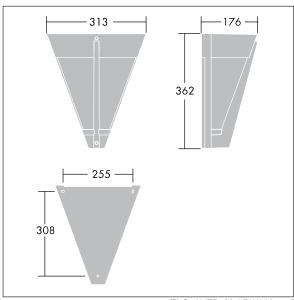

Dimensions: 313 x 176 x 362 mm Luminaire input power: 15 W

Weight: 3.42 kg

TLG\_AVED\_M\_LDW300.wmf

This product contains a light source of energy efficiency class D.

All values marked with an \* are rated values. Thorn uses tried and tested components from leading suppliers, however there may be isolated instances of technology-related failures of individual LEDs during the rated product lifetime. International standards set the tolerance in initial flux and connected load at ±10%. Unless stated otherwise, the values apply to an ambient temperature of 25°C.