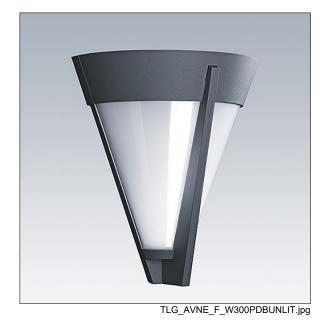

## Avenue Wall 300 II

## 96259038 AVENUE W300 II LED 12L35 740 CL2

## Avenue Wall 300 II

Avenue Deco wall light. Class II electrical (this product is not earthed), IP65, with opal polycarbonate bowl. Complete with integral control gear and 14W LED source. Complete with 4000K LED