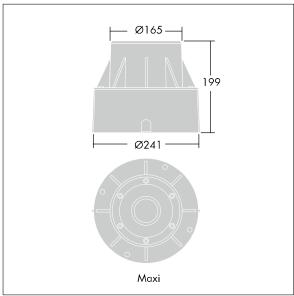

Dimensions: Ø241 x 199 mm Luminaire input power: 12 W

Weight: 3 kg

TLG\_DCOL\_M\_ODL-165GZ.wmf

All values marked with an \* are rated values. Thorn uses tried and tested components from leading suppliers, however there may be isolated instances of technology-related failures of individual LEDs during the rated product lifetime. International standards set the tolerance in initial flux and connected load at ±10%. Unless stated otherwise, the values apply to an ambient temperature of 25°C.