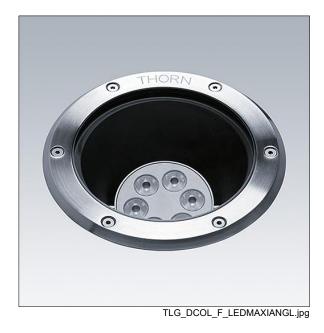

## **D-CO** Recessed

A large size, ground recessed luminaire with 6 x 1.2W warm white LEDs for indoor or outdoor applications. Body in aluminium with ABS plastic recessed housing. Front glass, toughened with clear finish, stainless steel frame. Static load bearing 500kg. Complete with 5m cable.