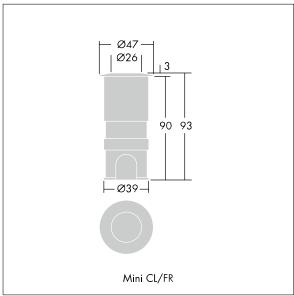

Dimensions: Ø47 x 93 mm Luminaire input power: 1.2 W

Weight: 0.5 kg

TLG\_DCOL\_M\_ODMINIKIT1.wmf

All values marked with an \* are rated values. Thorn uses tried and tested components from leading suppliers, however there may be isolated instances of technology-related failures of individual LEDs during the rated product lifetime. International standards set the tolerance in initial flux and connected load at ±10%. Unless stated otherwise, the values apply to an ambient temperature of 25°C.