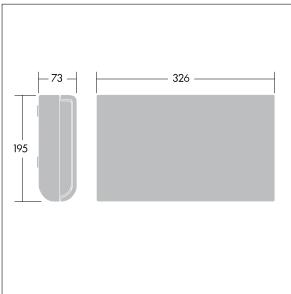

## Voyager Sigma

## 96236788 VOYAGER SIGMA LEG ISO RIGHT



**€** 650 °C T<sub>a</sub>35

## Versatile exit sign with low-maintenance LED option

Self adhesive emergency exit legend for Voyager Sigma luminaires with a viewing distance of 30 m.



TLG\_VSIG\_F\_RT.jpg



TLG\_VYSG\_M\_LD1.wmf

All values marked with an \* are rated values. Unless stated otherwise, the values apply to an ambient temperature of 25°C.

Thorn Lighting is constantly developing and improving its products. The right is reserved to change specifications without prior notification or public announcement. © Thorn Lighting