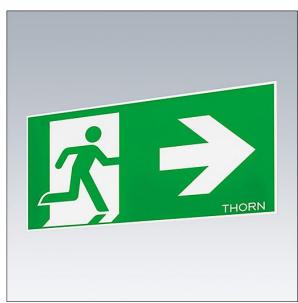

## Versatile exit sign with low-maintenance LED option

Self adhesive emergency exit legend for Voyager Sigma luminaires with a viewing distance of 30 m.

TLG\_VSIG\_F\_RT.jpg

TLG\_VYSG\_M\_LD1.wmf

All values marked with an \* are rated values. Unless stated otherwise, the values apply to an ambient temperature of 25°C.